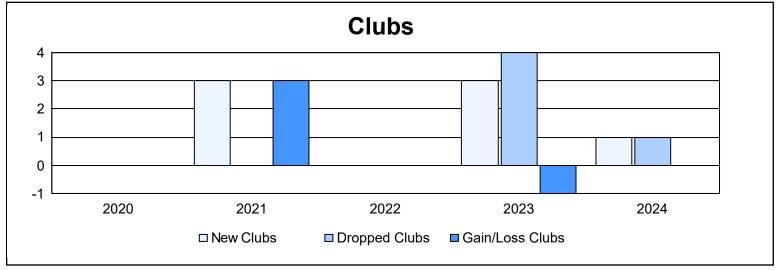

District A 16 As of June 2024 Cumulative

| Year      | New<br>Clubs | Dropped<br>Clubs | Gain/<br>Loss<br>Clubs | New<br>Members | Charter<br>Members | Reinstate<br>Members | Transfer<br>Members | Total<br>Member<br>Added | Total<br>Members<br>Dropped | Gain/<br>Loss<br>Members |
|-----------|--------------|------------------|------------------------|----------------|--------------------|----------------------|---------------------|--------------------------|-----------------------------|--------------------------|
| 2019-2020 | 0            | 0                | 0                      | 89             | 1                  | 8                    | 12                  | 110                      | 165                         | -55                      |
| 2020-2021 | 3            | 0                | 3                      | 42             | 27                 | 13                   | 4                   | 86                       | 126                         | -40                      |
| 2021-2022 | 0            | 0                | 0                      | 90             | 3                  | 9                    | 9                   | 111                      | 167                         | -56                      |
| 2022-2023 | 3            | 4                | -1                     | 136            | 71                 | 10                   | 18                  | 235                      | 176                         | 59                       |
| 2023-2024 | 1            | 1                | 0                      | 129            | 23                 | 10                   | 8                   | 170                      | 164                         | 6                        |
| Average   | 1            | 1                | 0                      | 97             | 25                 | 10                   | 10                  | 142                      | 160                         | -17                      |